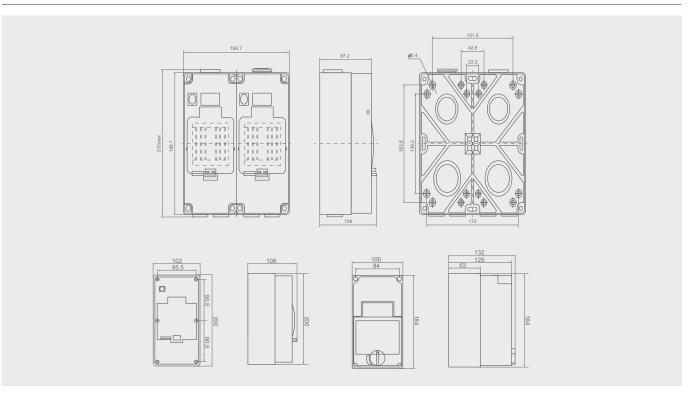

rcuit breakers are complete with a soring loaded lockable lid.It also has top ,bottom and rear cable entry.



## **Specifications**

| Catalogue Number | Mondule Type | NO.of Poles | Module Width |
|------------------|--------------|-------------|--------------|
| 56CBIN           | МСВ          | I           | 4            |
| 56CB2N           | МСВ          | 2           | 4            |
| 56CB3N           | МСВ          | 3           | 4            |
| 56OB4N           | МСВ          | 4           | 4            |
| 56CB5N           | МСВ          | 5           | 8            |
| 56CB6N           | МСВ          | 6           | 8            |
| 56CB7N           | MCB          | 7           | 8            |
| 560B8N           | MCB          | 8           | 8            |

## Dimensions