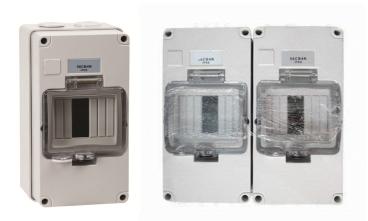

## **Distribution Enclosure**

IP66 UV stabilised 4 way and 8 way weatherproof enclosures are avitally important party of any solar installation, if you are using DC circuit breaker as isolation.For this reason we have worked hard to produce a very high quality IP66 4 way and 8 way enclosures. This enclosure meets all the required standards and has thus been classed as IP66.

This IP66 4 way and 8 way enclosures are designed to house a range of DIN rail circuit breakers are complete with a soring loaded lockable lid.It also has top ,bottom and rear cable entry.