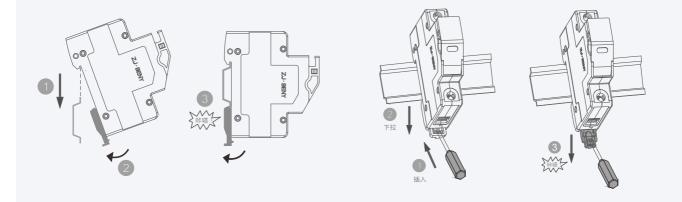

of Protection             |    | IP20                                   |
| Installation Environment         |    |                                        |
| Fuse Size                        |    | 10x38 mm                               |
| Operating Temperature Range      | TU | -30°C∼+70°C                            |
| For Mounting On                  |    | TH35-7.5/DIN35                         |
| Pollution Degree                 |    | 3                                      |
| Relative Humidity                |    | +20 °C≤95%,+40°C≤50%                   |
| Weight                           |    | 0.07kg Per pole                        |
| Installation Class               |    | ш                                      |

# **ZJ·BENY**

# BR-30 PV DC Fuse Holder

### Installation



## **Replacement Fuse**



### **Dimensions(mm)**