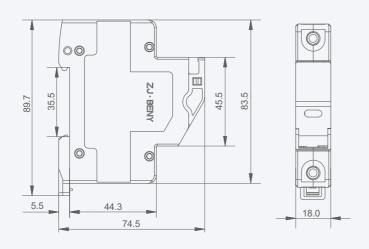

|
| Installation Environment         |    |                                        |
| Fuse Size                        |    | 10x38 mm                               |
| Operating Temperature Range      | TU | -30°C∼+70°C                            |
| For Mounting On                  |    | TH35-7.5/DIN35                         |
| Pollution Degree                 |    | 3                                      |
| Relative Humidity                |    | +20 °C≤95%,+40°C≤50%                   |
| Weight                           |    | 0.07kg Per pole                        |
| Installation Class               |    | ш                                      |

# **ZJ·BENY**

# BR-30 PV DC Fuse Holder

### Installation



## **Replacement Fuse**



### **Dimensions(mm)**