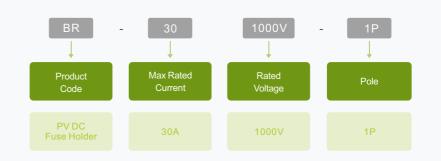

## **BR-30** PV DC Fuse Holder

- Brand
- 2 Type

1

- 3 Rated Current
- 4 Rated Voltage
- 5 Fuse Size
- 6 Electrical Diagram
- Status Indicator









- Photovoltaic Applications
- Max Breaking Capacity up to 20KA, Effective Protection
- The Innovation Replacing Fuse Link Touch-safe
- Led Indicator, Reminding Fuse Link Replacement
- Be Suit for 10x38mm Fuse Size
- Comply with :IEC6094-3

### **Application**

**ZJ·BENY** PV DC BR-30 Fuse Holder was designed and manufactured, complying with the standard IEC60947-3. The Rated Current up to 30A,rated voltage up to 1000V DC. It applied for PV DC combiner box, inverter etc, with the main function of over-current protection and effective disconnection.

### **Appearance Introduction**



### **Type Instruction**



#### **Parameter**

| Pole                             |    | 1P                                     |
|----------------------------------|----|----------------------------------------|
| According to                     |    | IEC 60947-3                            |
| Electrical Characteristics       |    |                                        |
| Rated Working Voltage            | Ue | 1000V DC                               |
| Rated Current                    | In | 30 A                                   |
| Breaking Capacity                |    | 20KA                                   |
| Max Power Dissipation            |    | 3W                                     |
| Contol and Indication            |    |                                        |
| Operating State/Fault Indicat