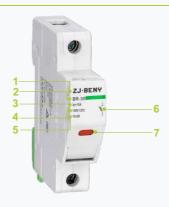

### **Appearance Introduction**

## **BR-30** PV DC Fuse Holder

- Brand
- 2 Type

1

- 3 Rated Current
- 4 Rated Voltage
- 5 Fuse Size
- 6 Electrical Diagram
- Status Indicator

- Photovoltaic Applications
- Max Breaking Capacity up to 20KA, Effective Protection
- The Innovation Replacing Fuse Link Touch-safe
- Led Indicator, Reminding Fuse Link Replacement
- Be Suit for 10x38mm Fuse Size
- Comply with :IEC6094-3