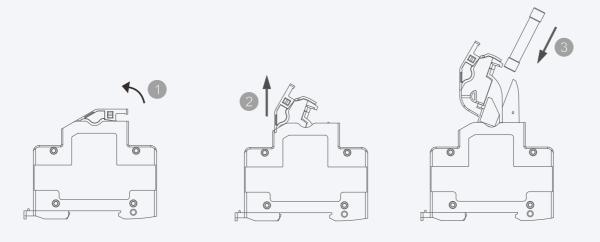

|    | IP20                                   |
| Installation Environment         |    |                                        |
| Fuse Size                        |    | 10x38 mm                               |
| Operating Temperature Range      | TU | -30°C∼+70°C                            |
| For Mounting On                  |    | TH35-7.5/DIN35                         |
| Pollution Degree                 |    | 3                                      |
| Relative Humidity                |    | +20 °C≤95%,+40°C≤50%                   |
| Weight                           |    | 0.07kg Per pole                        |
| Installation Class               |    | ш                                      |

# **ZJ·BENY**

# BR-30 PV DC Fuse Holder

### Installation



## **Replacement Fuse**



### **Dimensions(mm)**